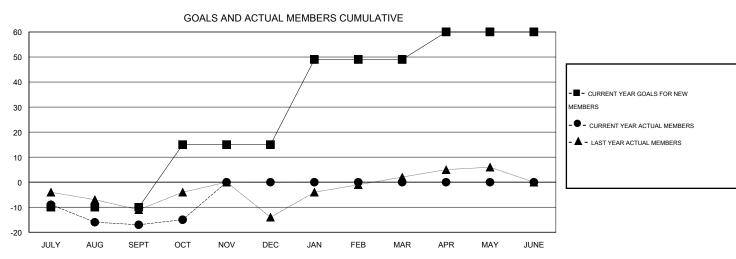

## GMT: ED LECIUS LOCATION NEW YORK GMT CA 1

| Clubs                 |                  |           |                  |                  | Members               |                    |                                     |                    |                  |
|-----------------------|------------------|-----------|------------------|------------------|-----------------------|--------------------|-------------------------------------|--------------------|------------------|
| RESULTS FOR 2014-2015 |                  |           |                  |                  | RESULTS FOR 2014-2015 |                    |                                     |                    |                  |
| QUARTER               | NEW CLUB<br>GOAL | NEW CLUBS | DROPPED<br>CLUBS | NET<br>GAIN/LOSS | QUARTER               | NEW MEMBER<br>GOAL | CHARTER AND<br>NEW MEMBERS<br>ADDED | DROPPED<br>MEMBERS | NET<br>GAIN/LOSS |
| JULY/AUG/SEPT         | 0                | 0         | 0                | 0                | JULY/AUG/SEPT         | -10                | 6                                   | 23                 | -17              |
| OCT/NOV/DEC           | 0                | 0         | 0                | 0                | OCT/NOV/DEC           | 25                 | 6                                   | 4                  | 2                |
| JAN/FEB/MAR           | 1                | 0         | 0                | 0                | JAN/FEB/MAR           | 34                 | 0                                   | 0                  | 0                |
| APR/MAY/JUNE          | 0                | 0         | 0                | 0                | APR/MAY/JUNE          | 11                 | 0                                   | 0                  | 0                |